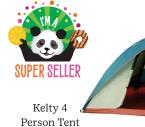

 $\square$  I earned this

1300+ Pkgs

4000+

Pkgs

Choose 1 from Super Seller Club Menu\*, Super Patch, Achievement Bar

☐ I earned this

\*Super Seller Menu: Beats Solo 4 True On-Ear Headphones, Kodak Ultra Mini Portable Projector, Canon Ivu 2 Mini Photo Printer +Accessories, UGG Tasman Slippers, Keltu 4 Person Tent, Kelty 35L Hiking Backpack, Pickleball Package with Net, Paddles, Balls, Piano Keyboard with Accessories, Kindle Paperwhite, 5 Piece Luggage Set, Full Length Mirror with LED and Jewelry Armoir, Fujifi lm Instax Mini Instant Camera+Accessories

## Super Seller Club Menu

Girls that sell 1300+ packages will become members of the Super Seller Club! Members receive an exclusive Super Seller Patch and can shop from a customized Amazon Storefront featuring the items on the menu below.