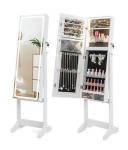

 $\square$  I earned this

1300+ Pkgs

4000+

Pkgs

Choose 1 from Super Seller Club Menu\*, Super Patch, Achievement Bar

☐ I earned this

\*Super Seller Menu: Beats Solo 4 True On-Ear Headphones, Kodak Ultra Mini Portable Projector, Canon Ivu 2 Mini Photo Printer +Accessories, UGG Tasman Slippers, Keltu 4 Person Tent, Kelty 35L Hiking Backpack, Pickleball Package with Net, Paddles, Balls, Piano Keyboard with Accessories, Kindle Paperwhite, 5 Piece Luggage Set, Full Length Mirror with LED and Jewelry Armoir, Fujifi lm Instax Mini Instant Camera+Accessories

**UGG** Tasman Slippers

Kelty 35L Hiking Backpack

Pickleball Package with Net, Paddles, Balls

Piano Keyboard with Accessories

5 Piece Luggage Set

Full Length Mirror with LED and Jewelry Armoire

Fujifilm Instax Mini Instant Camera+Accessories