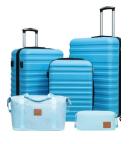

 $\square$  I earned this

1300+ Pkgs

4000+

Pkgs

Choose 1 from Super Seller Club Menu\*, Super Patch, Achievement Bar

☐ I earned this

\*Super Seller Menu: Beats Solo 4 True On-Ear Headphones, Kodak Ultra Mini Portable Projector, Canon Ivu 2 Mini Photo Printer +Accessories, UGG Tasman Slippers, Keltu 4 Person Tent, Kelty 35L Hiking Backpack, Pickleball Package with Net, Paddles, Balls, Piano Keyboard with Accessories, Kindle Paperwhite, 5 Piece Luggage Set, Full Length Mirror with LED and Jewelry Armoir, Fujifi lm Instax Mini Instant Camera+Accessories

**UGG** Tasman Slippers

Kelty 35L Hiking Backpack

Pickleball Package with Net, Paddles, Balls

Piano Keyboard with Accessories

5 Piece Luggage Set

Full Length Mirror with LED and Jewelry Armoire

Fujifilm Instax Mini Instant Camera+Accessories