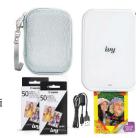

 $\square$  I earned this

1300+ Pkgs

4000+

Pkgs

Choose 1 from Super Seller Club Menu\*, Super Patch, Achievement Bar

☐ I earned this

\*Super Seller Menu: Beats Solo 4 True On-Ear Headphones, Kodak Ultra Mini Portable Projector, Canon Ivu 2 Mini Photo Printer +Accessories, UGG Tasman Slippers, Keltu 4 Person Tent, Kelty 35L Hiking Backpack, Pickleball Package with Net, Paddles, Balls, Piano Keyboard with Accessories, Kindle Paperwhite, 5 Piece Luggage Set, Full Length Mirror with LED and Jewelry Armoir, Fujifi lm Instax Mini Instant Camera+Accessories

## Super Seller Club Menu

Girls that sell 1300+ packages will become members of the Super Seller Club! Members receive an exclusive Super Seller Patch and can shop from a customized Amazon Storefront featuring the items on the menu below.

**UGG** Tasman Slippers

Kelty 35L Hiking Backpack

Pickleball Package with Net, Paddles, Balls

Piano Keyboard with Accessories

5 Piece Luggage Set

Full Length Mirror with LED and Jewelry Armoire

Fujifilm Instax Mini Instant Camera+Accessories