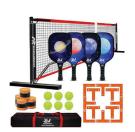

 $\square$  I earned this

1300+ Pkgs

4000+

Pkgs

Choose 1 from Super Seller Club Menu\*, Super Patch, Achievement Bar

☐ I earned this

\*Super Seller Menu: Beats Solo 4 True On-Ear Headphones, Kodak Ultra Mini Portable Projector, Canon Ivu 2 Mini Photo Printer +Accessories, UGG Tasman Slippers, Keltu 4 Person Tent, Kelty 35L Hiking Backpack, Pickleball Package with Net, Paddles, Balls, Piano Keyboard with Accessories, Kindle Paperwhite, 5 Piece Luggage Set, Full Length Mirror with LED and Jewelry Armoir, Fujifi lm Instax Mini Instant Camera+Accessories

**UGG** Tasman Slippers

Kelty 35L Hiking Backpack

Pickleball Package with Net, Paddles, Balls

Piano Keyboard with Accessories

5 Piece Luggage Set

Full Length Mirror with LED and Jewelry Armoire

Fujifilm Instax Mini Instant Camera+Accessories