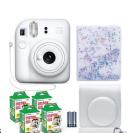

 $\square$  I earned this

1300+ Pkgs

4000+

Pkgs

Choose 1 from Super Seller Club Menu\*, Super Patch, Achievement Bar

☐ I earned this

\*Super Seller Menu: Beats Solo 4 True On-Ear Headphones, Kodak Ultra Mini Portable Projector, Canon Ivu 2 Mini Photo Printer +Accessories, UGG Tasman Slippers, Keltu 4 Person Tent, Kelty 35L Hiking Backpack, Pickleball Package with Net, Paddles, Balls, Piano Keyboard with Accessories, Kindle Paperwhite, 5 Piece Luggage Set, Full Length Mirror with LED and Jewelry Armoir, Fujifi lm Instax Mini Instant Camera+Accessories

**UGG** Tasman Slippers

Kelty 35L Hiking Backpack

Pickleball Package with Net, Paddles, Balls

Piano Keyboard with Accessories

5 Piece Luggage Set

Full Length Mirror with LED and Jewelry Armoire

Fujifilm Instax Mini Instant Camera+Accessories