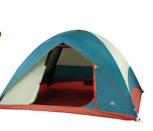

 $\square$  I earned this

1300+ Pkgs

4000+

Pkgs

Choose 1 from Super Seller Club Menu\*, Super Patch, Achievement Bar

☐ I earned this

\*Super Seller Menu: Beats Solo 4 True On-Ear Headphones, Kodak Ultra Mini Portable Projector, Canon Ivu 2 Mini Photo Printer +Accessories, UGG Tasman Slippers, Keltu 4 Person Tent, Kelty 35L Hiking Backpack, Pickleball Package with Net, Paddles, Balls, Piano Keyboard with Accessories, Kindle Paperwhite, 5 Piece Luggage Set, Full Length Mirror with LED and Jewelry Armoir, Fujifi lm Instax Mini Instant Camera+Accessories

## Super Seller Club Menu

Girls that sell 1300+ packages will become members of the Super Seller Club! Members receive an exclusive Super Seller Patch and can shop from a customized Amazon Storefront featuring the items on the menu below.